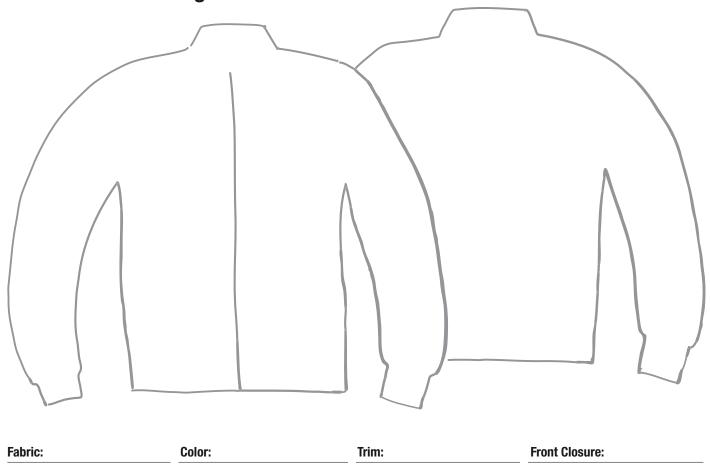

Custom Jacket Design: (Show Us What You Want)

Order of 90 Unite fe

| " Minimum order of 36 onlis for completely custom Jackets - contact us for more betails. |    |   |   |   |    |      |       |             |  |  |  |  |
|------------------------------------------------------------------------------------------|----|---|---|---|----|------|-------|-------------|--|--|--|--|
| Unisex Sizes:                                                                            | XS | S | M | L | XL | XXL* | XXXL* | Total Order |  |  |  |  |
| Quantity:                                                                                |    |   |   |   |    |      |       |             |  |  |  |  |