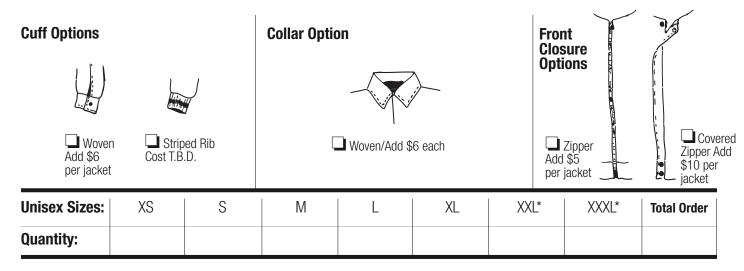

## **CUSTOM FLIGHT-NYLON JACKET ORDER FORM / WORKSHEET**

| Date:                    | Phone: (             |                                                   | Email:                                                                       |                      |                 |
|--------------------------|----------------------|---------------------------------------------------|------------------------------------------------------------------------------|----------------------|-----------------|
| Name/Company:            |                      |                                                   | Contact Name:                                                                |                      |                 |
| Address:                 |                      |                                                   | State: ZiP                                                                   |                      |                 |
| Information about the Lo | ogo/Embroidery to be | used on the Jacket(s):                            |                                                                              |                      |                 |
| Base Jacket              | •                    | Jylon Body, Rib Knit a<br>you can have Custom Lir | t Cuffs, Waist & Neck, Black Satir<br>ning for your Jackets)                 | Lining or Quili      | ted Lining      |
|                          |                      | Color:                                            |                                                                              |                      |                 |
|                          |                      | <b>Body Choices:</b>                              | ☐ Black ☐ Navy ☐ Red ☐ Silver G                                              | ray 🖵 Other:         | T.B.D.          |
|                          |                      | Rib Knit Choices:                                 | ☐ Match Body ☐ Contrast Color                                                | Other                | T.B.D.          |
|                          |                      | ·                                                 | <b>24-48</b> \$ 110 each* / <b>48-99</b> \$ 9 ach *XXXL Jackets add 25% each | 0 each* / <b>100</b> | <b>+</b> T.B.D. |

## **Custom Jacket Design Options:**

Download, fill out and fax, scan/email, or mail back to us.

10061 Riverside Dr., Suite #813, Toluca Lake, CA 91602 / Tel. 818-679-1651 / Fax 818-243-8854 / email: info@detailscustomwear.com